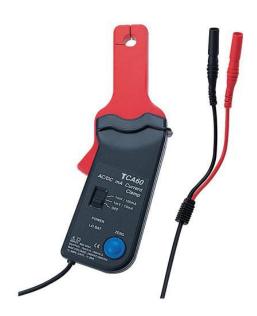

## **Automotive Current Clamp – 60A**

**Product ID: TCA-60** 

Designed for locating small signal, battery leakage and automotive applications this 60A Current Clamp, features:

- Dual hall effect sensors:
- High conversion factor for low DC & AC mA measurement;
- High Frequency at 20kHz for waveform monitoring with an oscilloscope;
- Monitor small signal, waveform and leakage.
- Zero adjustment button to compensate the hysteresis in DC Measurement;
- Fitted with shrouded 4mm banana plugs for use with most Multimeters with 200mV and/or 2V range for direct readout, input impedance of at least 1MΩ:
- Can connect to a Male BNC to 4mm Banana Socket lead for easy connection to an oscilloscope.

## **Specifications:**

- 0 ~ 60 Amp DC or AC current
- 9mm conductor jaw opening
- Transformer ratio: 10:1, 100:1
- 1 mV/10mA or 1 mV/100mA conversion
- Frequency response to 20 kHz
- Accuracy:
  - o DC A: +/- 1.5% ACA: +/- 2% (40Hz ~ 2K Hz)
  - $\circ$  AC A: +/- 4% ( 2K ~ 10KHz)
  - o AC A: +/- 6% ( 10K ~ 20K Hz)
- Output: 1mV/ 10mA, 1mV/ 100mA
- Size: 195.5 x 71 x 33mm
- Safety: Designed to meet IEC 100-1, IEC 1010-2-032 CE